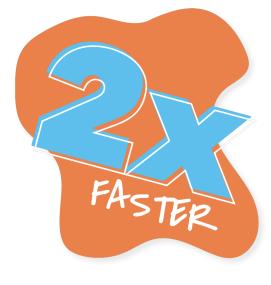

## **Revamped Heretik OCR**

We're continuing to heavily invest on hardening our Heretik OCR to making it more performant. It is now roughly 2 times faster and supports additional image types such as multi-page TIFFs.