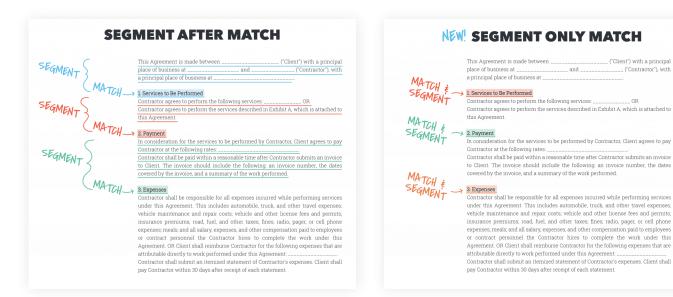

Segmentation Accuracy Improvement - We've added second-pass analysis rules that automatically run after our machine learning models to improve the results of both Segmentation and Section Classification.