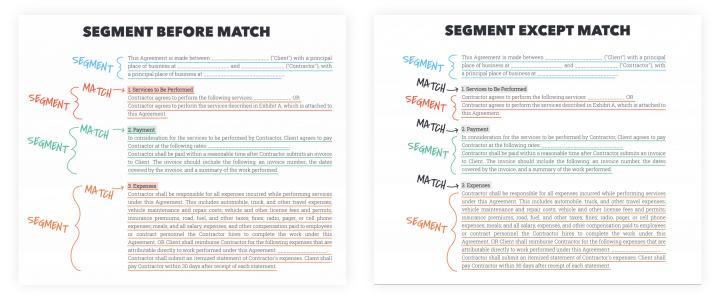

Segmentation Accuracy Improvement - We've added second-pass analysis rules that automatically run after our machine learning models to improve the results of both Segmentation and Section Classification.